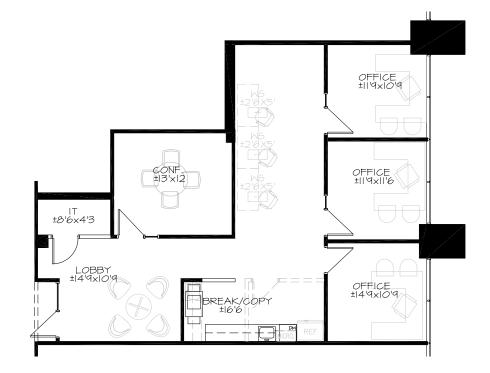

Availabilities

1910 S Stapley Dr

| As Built  | RSF   |
|-----------|-------|
| Suite 127 | 1,493 |