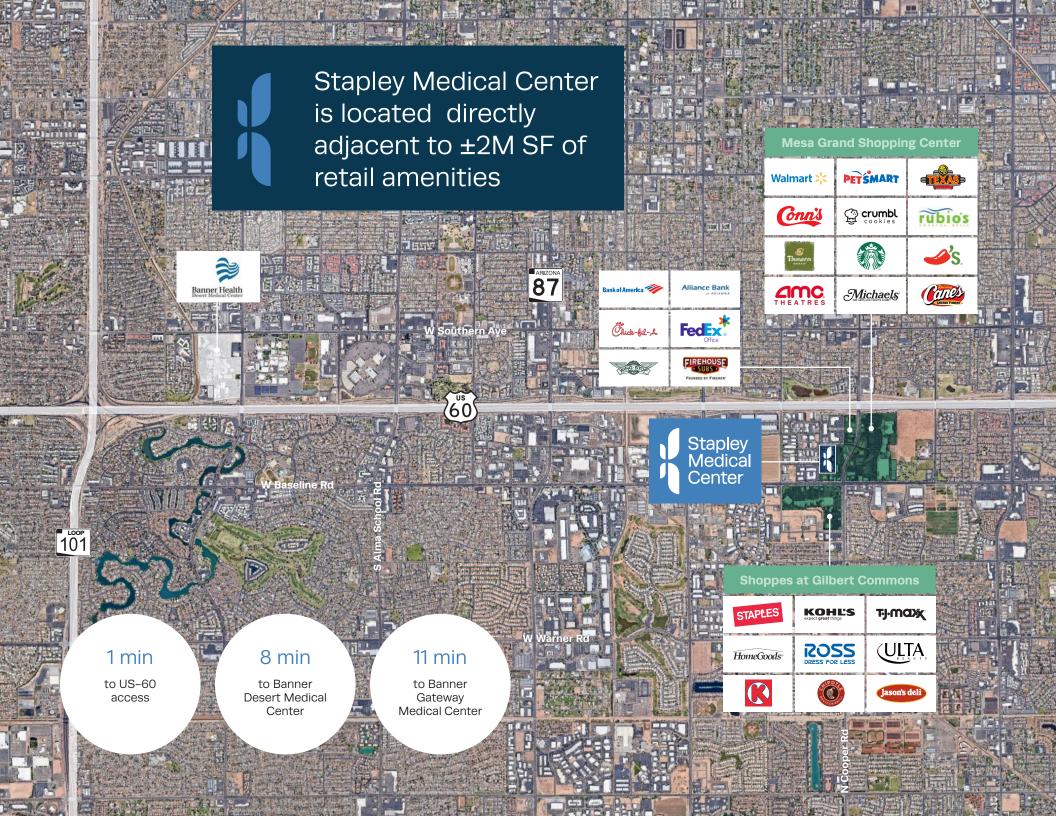

Stapley Medical Center is a welcoming community of healthcare providers focused on exceptional care.

Situated on the border of Gilbert and Mesa, Stapley Medical Center is the Southeast Valley's newest Class A Medical Center