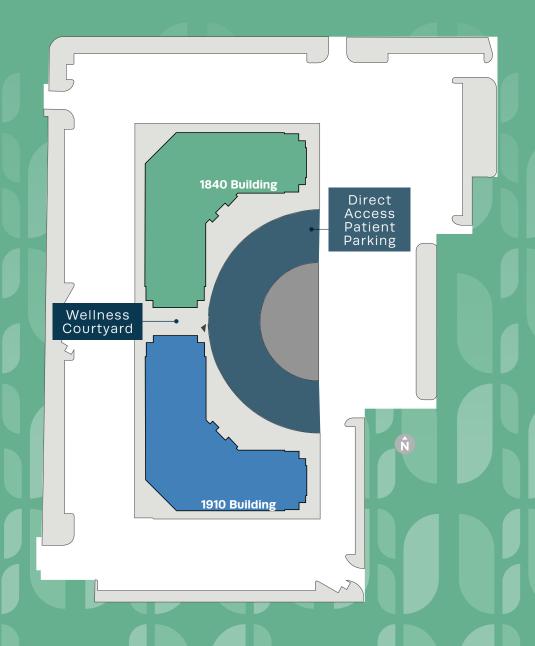

Brand new exterior furniture and landscaping in the outdoor wellness courtyard allows tenants a space to relax and unwind

#### 1840 Building

| Suite 101A | 5,089 SF    |
|------------|-------------|
| Suite 131  | 9,214 SF    |
| Suite 201* | 28,978 SF** |
| Suite 224* | 2,429 SF    |

### 1910 Building

| Suite 124 | 2,687 SF |
|-----------|----------|
| Suite 137 | 8,491 SF |

<sup>\*\*</sup>divisible to 3,000 SF