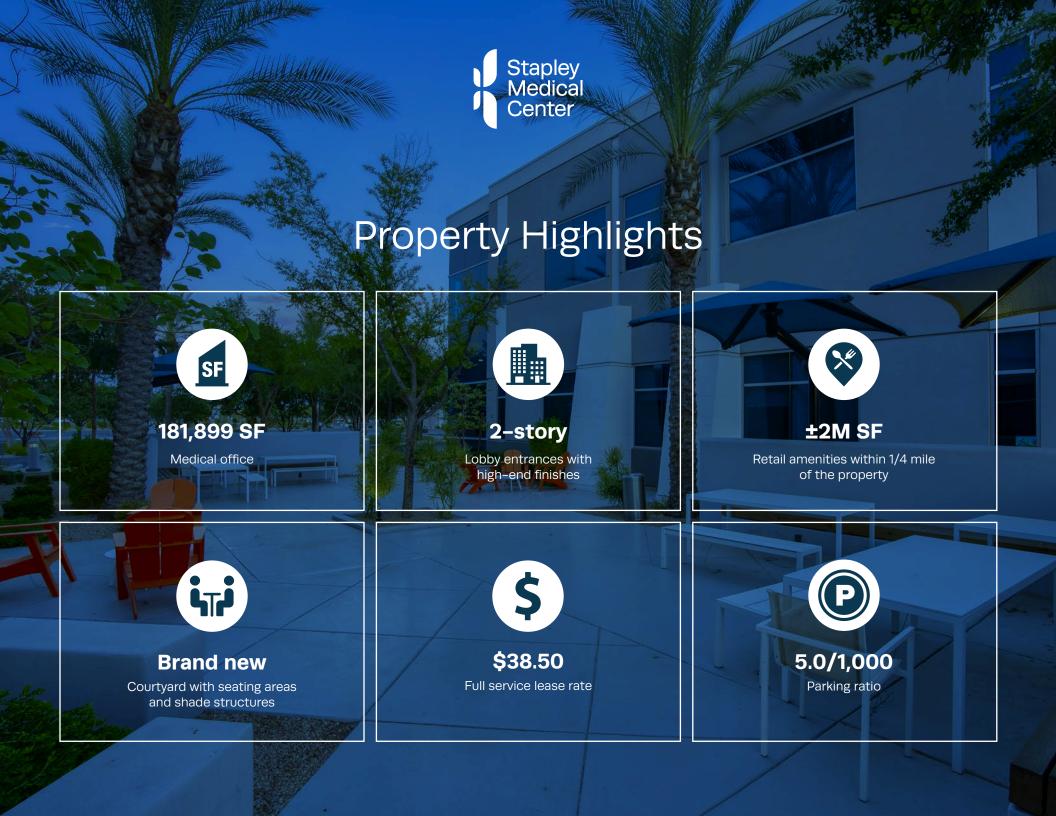

Stapley Medical Center is a welcoming community of healthcare providers focused on exceptional care.

Situated on the border of Gilbert and Mesa, Stapley Medical Center is the Southeast Valley's newest Class A Medical Center

Ownership has converted this well-known office to provide much needed space for medical providers

Generous tenant improvement packages are available

Covered & reserved parking are available as well as tenant signage rights

Brand new exterior furniture and landscaping in the outdoor wellness courtyard allows tenants a space to relax and unwind